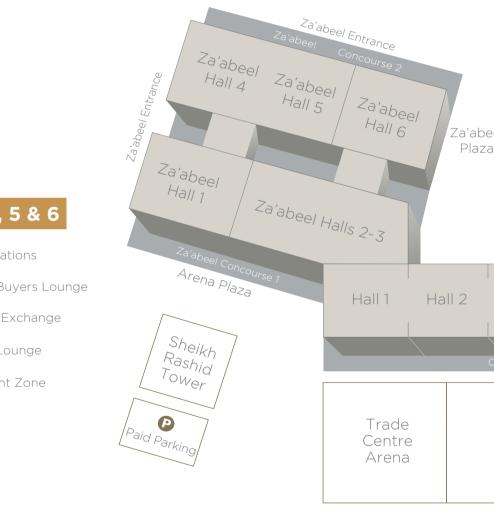

Happiness St

Hall 4, 5 & 6

R Registrations

Trade Buyers Lounge

Money Exchange Έ

Event Lounge EL

Payment Zone

< To Dubai

Sheik

VENUE MAP