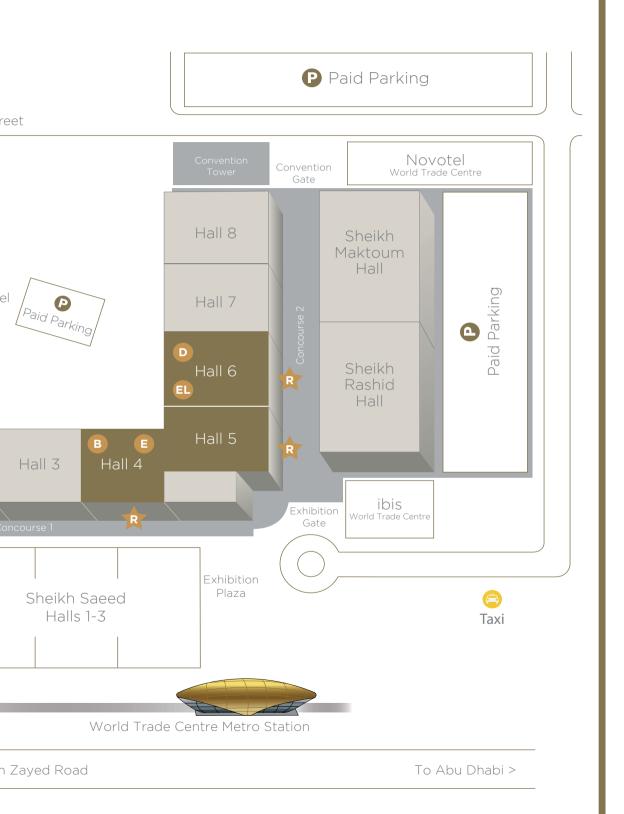

Happiness St

Hall 4, 5 & 6

R Registrations

Trade Buyers Lounge

Money Exchange Έ

Event Lounge EL

Payment Zone

< To Dubai

Sheik

VENUE MAP